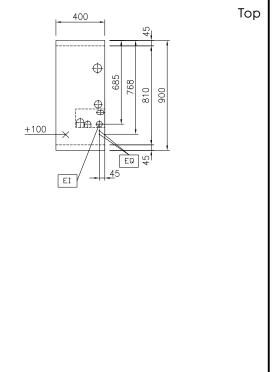

# Front EI 78 Side 900 938 800 +100 +0 ΕI 40 685 600 Electrical inlet (power)

Equipotential screw

(height):

Usable well dimensions (depth): 510 mm

Cooking Well Height: 110 mm

Well Capacity, Max: ISO 9001; ISO 14001 It

Working Temperature MIN: 80°C Working Temperature MAX: 280 °C External dimensions, Width: 400 mm External dimensions, Depth: 900 mm External dimensions, Height: 800 mm