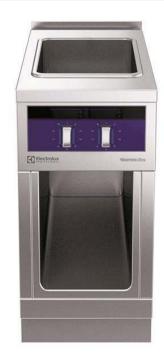

Modular Cooking Range Line thermaline 90 - Freestanding Electric Multi Braiser, 1/1GN, 1 Side, Backsplash, H=800

| ITEM #  |   |
|---------|---|
|         |   |
| MODEL # |   |
|         |   |
| NAME #  |   |
|         |   |
| SIS #   |   |
|         |   |
| AIA#    |   |
|         | _ |

Configuration: Freestanding, One-side operated with

backsplash.

589436 (MCAAFBDDAO) Electric Multi Braiser, one-side operated with backsplash, 1/1 GN

## Modular Cooking Range Line thermaline 90 - Freestanding Electric Multi Braiser, 1/1GN, 1 Side, Backsplash, H=800

• Fixed side shelf, 200x900mm

PNC 912589